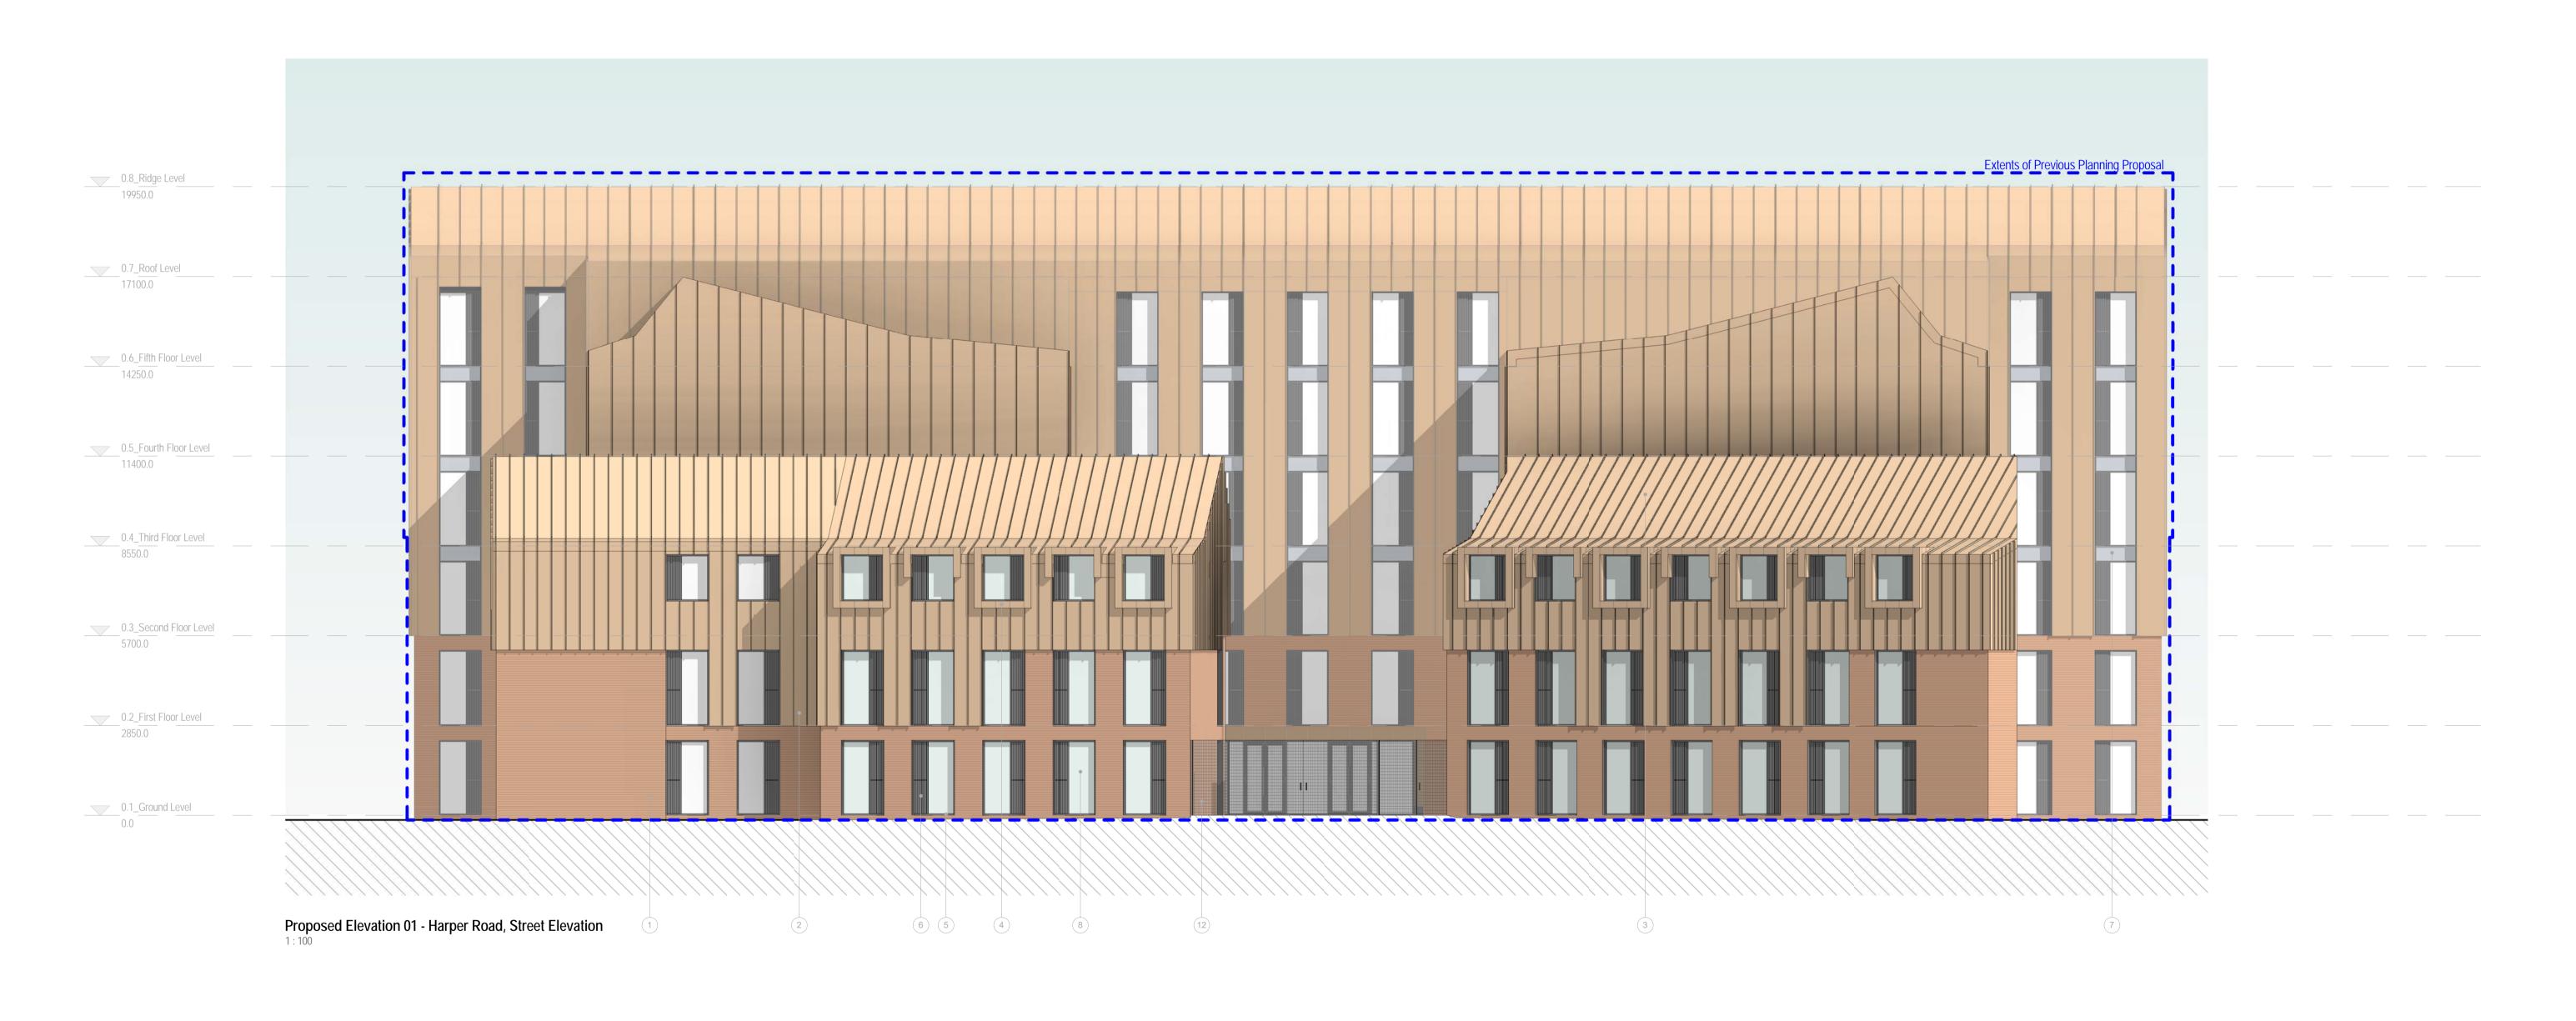

Red Mix Brickwork

Bronze Coloured Standing Seam Metal Cladding

5 Aluminium PPC Window Frame. Colour: Dark Grey

6 Curtain Panel. Colour:Dark Grey (Top Half Opening)

3 Bronze Coloured Standing Seam Metal Roof

(4) Bronze Coloured Window Surrounds

7 Back Painted Glass Cutain Panel. Colour: Grey

(12) Flat Bar Fencing. Colour: Dark Grey

8 Glazing

(8) Glazing(9) Curtain Walling System

(10) Glazed Balustrade(11) Seadum Roof

Do not scale this drawing.

For the purpose of coordination, all relevant parties must check this information prior to implementation and report any discrepancies to the Architect /

Materials Key

4 Bronze Coloured Window Surrounds

(5) Aluminium PPC Window Frame. Colour: Dark Grey

6 Curtain Panel. Colour:Dark Grey (Top Half Opening)

1 Red Mix Brickwork 7 Back Painted Glass Cutain Panel. Colour: Grey

8 Glazing Bronze Coloured Standing Seam Metal Cladding 9 Curtain Walling System (3) Bronze Coloured Standing Seam Metal Roof

(10) Glazed Balustrade (11) Seadum Roof (12) Flat Bar Fencing. Colour: Dark Grey 12) Bronze Coloured Canopy

P01 Issued for Planning

REV DESCRIPTION

PROJECT Harper Road, Coventry

CLIENT

DATE

Crosslane

PAPER SIZE As indicated DATE 28/06/17 DRAWN BY RJH DAY DRAWING No. REVISION AE-04-001 P01 DRAWING STATUS PLANNING