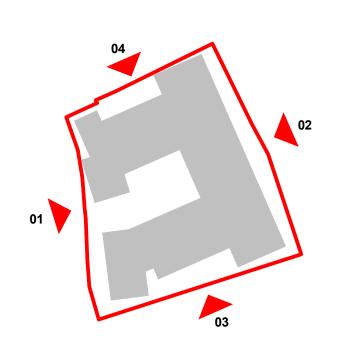

e of coordination, all relevant parties must check this information prior to implementation and report any discrepancies to the Architect / Designer.

Materials Key

1 Red Mix Brickwork

Bronze Coloured Standing Seam Metal Cladding

5 Aluminium PPC Window Frame. Colour: Dark Grey

6 Curtain Panel. Colour:Dark Grey (Top Half Opening)

3 Bronze Coloured Standing Seam Metal Roof

4 Bronze Coloured Window Surrounds

7 Back Painted Glass Cutain Panel. Colour: Grey

8 Glazing

9 Curtain Walling System

(12) Flat Bar Fencing. Colour: Dark Grey

(10) Glazed Balustrade

(11) Seadum Roof

12) Bronze Coloured Canopy



10 m

ARCHITECTURE : DESIGN

DAY ARCHITECTURAL LTD

E: info@day-architectural.com W: www.day-architectural.com

STUDIO 6 SWAN SQUARE 13 SWAN STREET MANCHESTER M4 5JJ

T: 0161 8349703







10 m



- All boundaries, dimensions and levels are to be checked on site before construction and any discrepancies reported to the Architect / Designer.
   Partial Service: Any descrepancies with site or other information is to be advised to the Architect / Designer and direction and / or approval is to be sought before the implementation of the detail.
   Block and site plans are reproduced under license from the Ordnance Survey.
- Do not scale this drawing.

  For the purpose of coordination, all relevant parties must check this information prior to implementation and report any discrepancies to the Architect / Designer.

# Materials Key

(3) Bronze Coloured Standing Seam Metal Roof

5 Aluminium PPC Window Frame. Colour: Dark Grey

6 Curtain Panel. Colour:Dark Grey (Top Half Openi