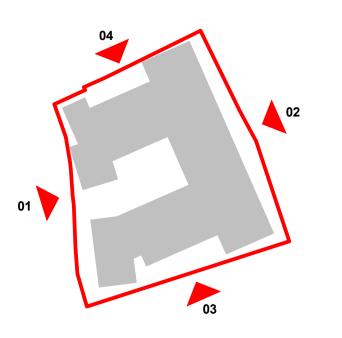

r approval is to be sought before the implementation of the detail.

Block and site plans are reproduced under license from the Ordnance Survey.
Do not scale this drawing.
For the purpose of coordination, all relevant parties must check this information prior to implementation and report any discrepancies to the Architect / Designer.

Materials Key

1 Red Mix Brickwork

Bronze Coloured Standing Seam Metal Cladding

5 Aluminium PPC Window Frame. Colour: Dark Grey

6 Curtain Panel. Colour:Dark Grey (Top Half Opening)

3 Bronze Coloured Standing Seam Metal Roof

4 Bronze Coloured Window Surrounds

7 Back Painted Glass Cutain Panel. Colour: Grey

8 Glazing

9 Curtain Walling System

(12) Flat Bar Fencing. Colour: Dark Grey

(10) Glazed Balustrade

(11) Seadum Roof

12) Bronze Coloured Canopy



10 m

ARCHITECTURE : DESIGN

DAY ARCHITECTURAL LTD

E: info@day-architectural.com W: www.day-architectural.com

STUDIO 6 SWAN SQUARE 13 SWAN STREET MANCHESTER M4 5JJ

T: 0161 8349703







10 m



- All boundaries, dimensions and levels are to be checked on site before construction and any discrepancies reported to the Architect / Designer.
   Partial Service: Any descrepancies with site or other information is to be advised to the Architect / Designer and direction and / or approval is to be sought before the implementation of the detail.
   Block and site plans are reproduced under license from the Ordnance Survey.
- Do not scale this drawing.

  For the purpose of coordination, all relevant parties must check this information prior to implementation and report any discrepancies to th