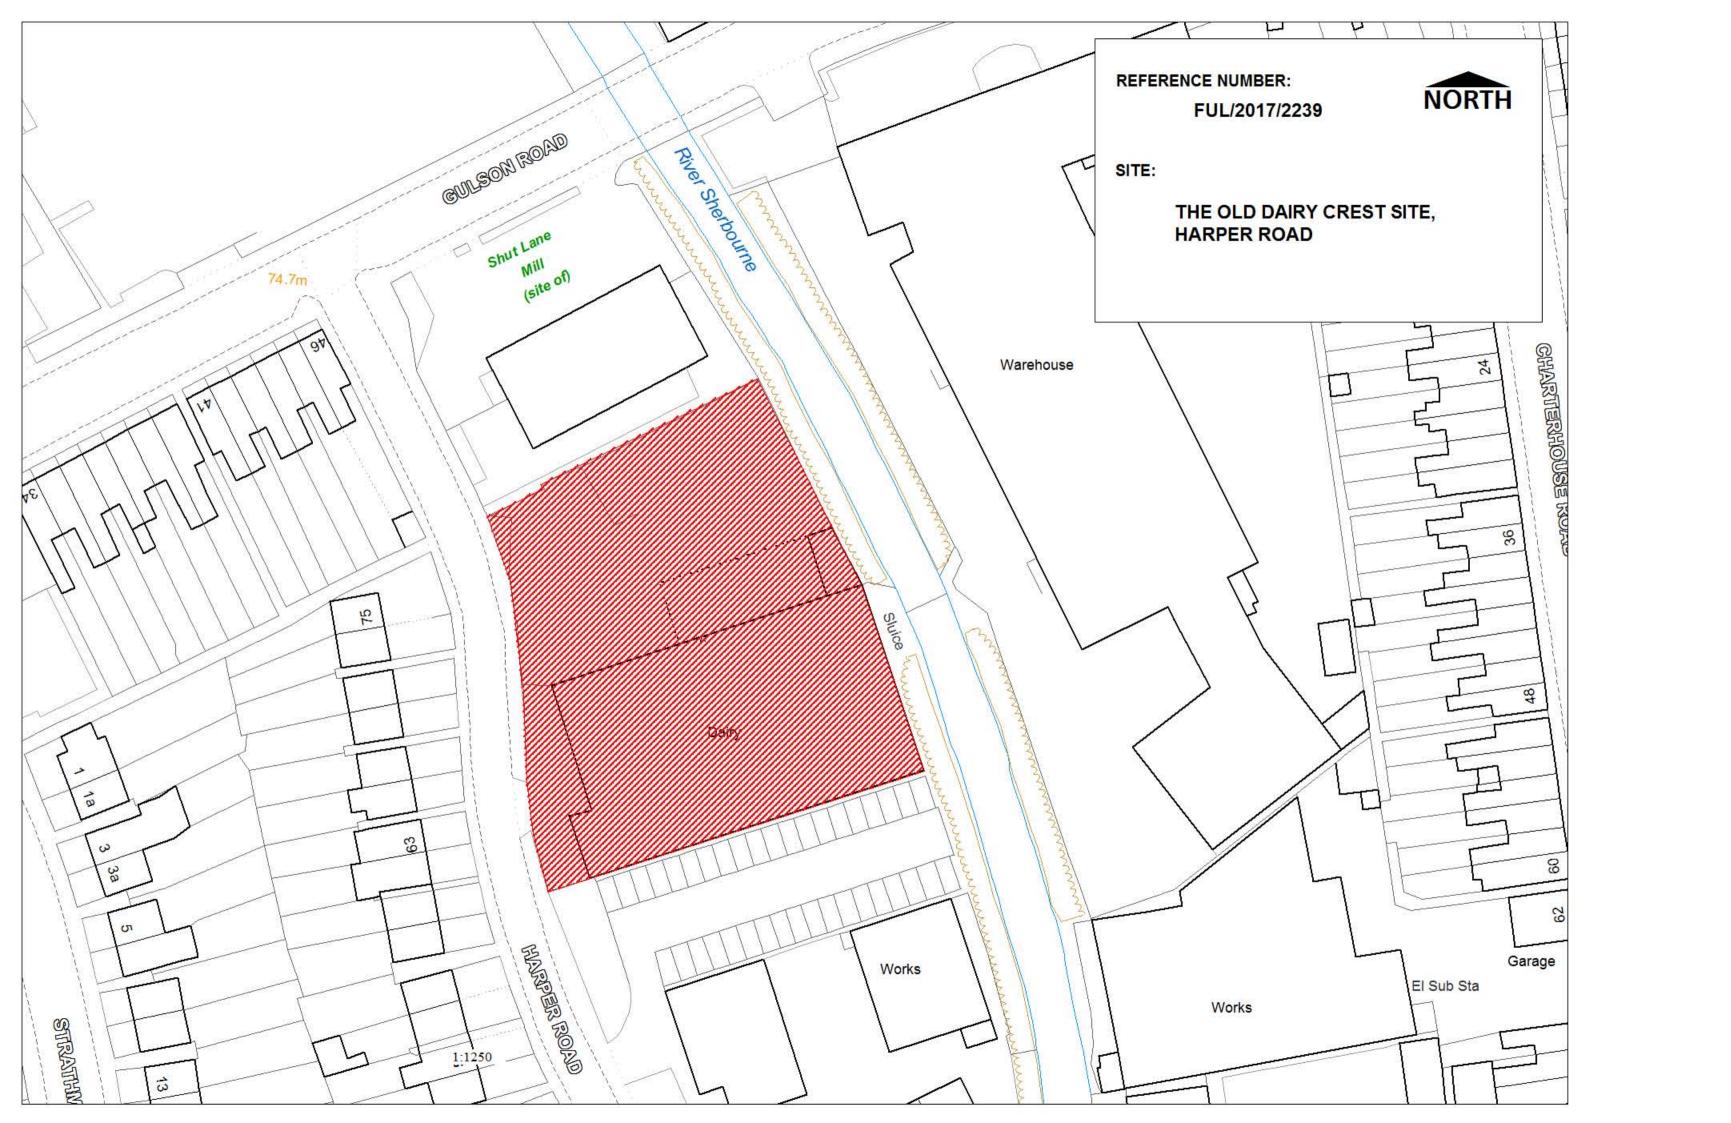

| CLIENT                |                     |                    | DRAWING                                                                                                                                        |                    |             |
|-----------------------|---------------------|--------------------|------------------------------------------------------------------------------------------------------------------------------------------------|--------------------|-------------|
| Crosslane             |                     | Site Location Plan |                                                                                                                                                |                    |             |
| PROJECT               |                     | SCALE              | PAPER SIZE                                                                                                                                     |                    |             |
| Harper Road, Coventry |                     | 1:500              | A3                                                                                                                                             |                    |             |
|                       |                     |                    | DATE <b>04/09/17</b>                                                                                                                           | DRAWN BY <b>RL</b> |             |
|                       |                     |                    | DAY DRAWING No.                                                                                                                                | REVISION           | PROJECT No. |
|                       |                     |                    | AL-02-001                                                                                                                                      | P01                | 556-17      |
|                       |                     |                    |                                                                                                                                                |                    |             |
| P01                   | Issued for Planning | 06.09.17           | DRAWING STATUS PLANNING                                                                                                                        |                    |             |
| REV                   | DESCRIPTION         | DATE               | Information contained on this drawing is the sole copyright of<br>DAY Architectural Ltd. and is not to be reproduced without their permission. |                    |             |