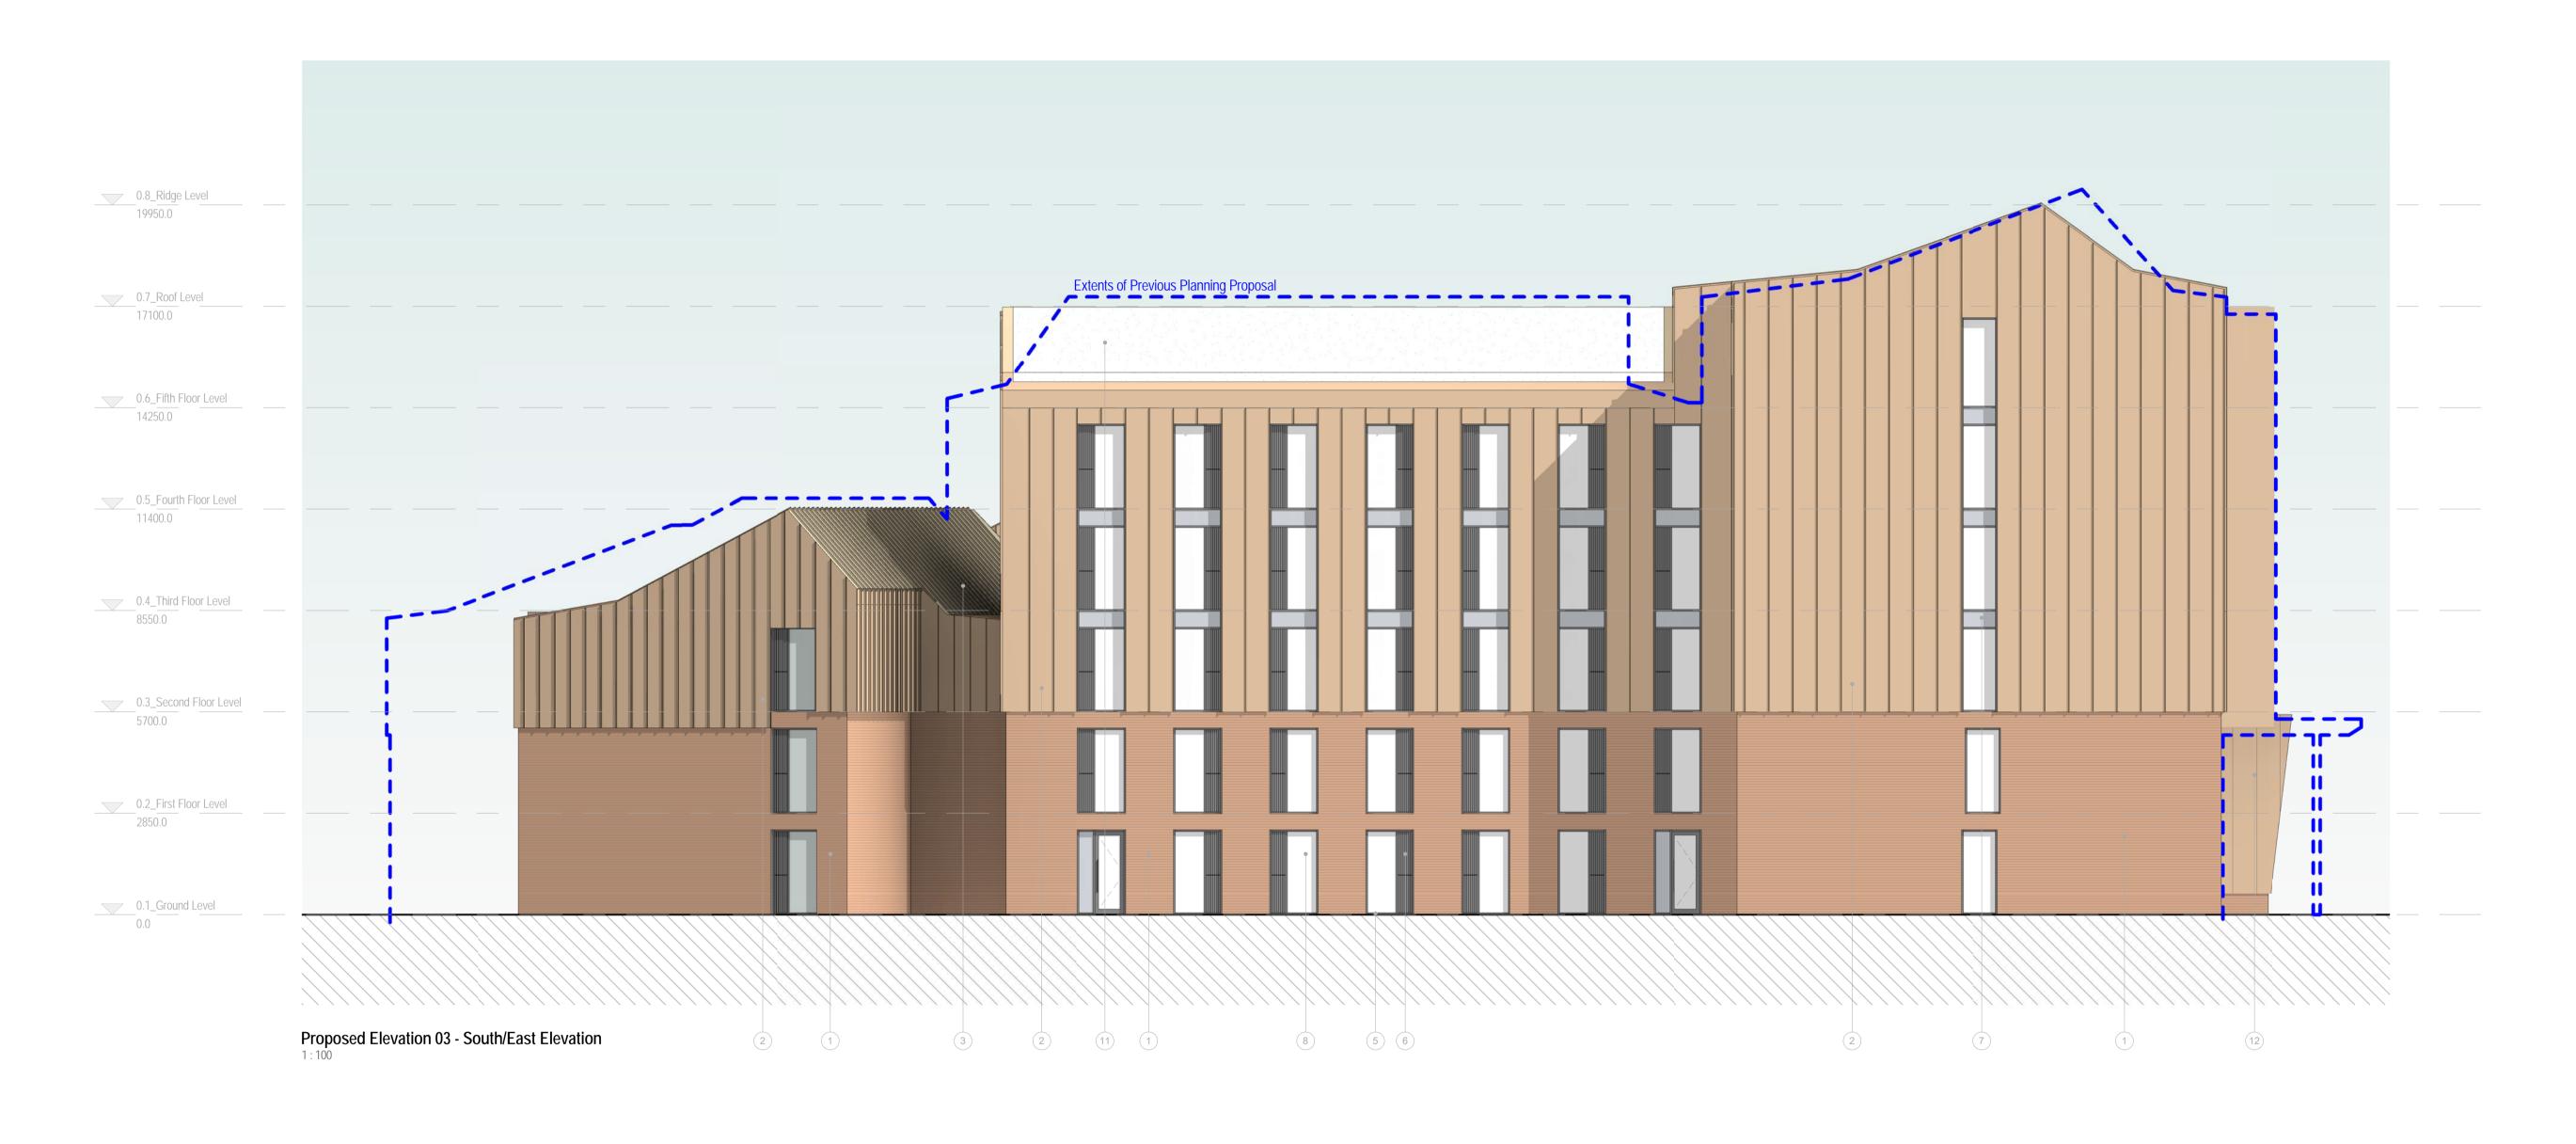

| 0.8_Ridge Level<br>19950.0        |                                                                                                                                                                                                                                                                                                                                                                                                                                                                                                                                                                                                                                                                                                                                                                                                                                                                                                                                                                                                                                                                                                                                                                                                                                                                                                                                                                                                                                                                                                                                                                                                                                                                                                                                                                                                                                                                                                                                                                                                                                                                                                                                |
|-----------------------------------|--------------------------------------------------------------------------------------------------------------------------------------------------------------------------------------------------------------------------------------------------------------------------------------------------------------------------------------------------------------------------------------------------------------------------------------------------------------------------------------------------------------------------------------------------------------------------------------------------------------------------------------------------------------------------------------------------------------------------------------------------------------------------------------------------------------------------------------------------------------------------------------------------------------------------------------------------------------------------------------------------------------------------------------------------------------------------------------------------------------------------------------------------------------------------------------------------------------------------------------------------------------------------------------------------------------------------------------------------------------------------------------------------------------------------------------------------------------------------------------------------------------------------------------------------------------------------------------------------------------------------------------------------------------------------------------------------------------------------------------------------------------------------------------------------------------------------------------------------------------------------------------------------------------------------------------------------------------------------------------------------------------------------------------------------------------------------------------------------------------------------------|
| 0.7_Roof Level<br>17100.0         | Extents of Previous Planning Proposal                                                                                                                                                                                                                                                                                                                                                                                                                                                                                                                                                                                                                                                                                                                                                                                                                                                                                                                                                                                                                                                                                                                                                                                                                                                                                                                                                                                                                                                                                                                                                                                                                                                                                                                                                                                                                                                                                                                                                                                                                                                                                          |
| 0.6_Fifth Floor Level<br>14250.0  |                                                                                                                                                                                                                                                                                                                                                                                                                                                                                                                                                                                                                                                                                                                                                                                                                                                                                                                                                                                                                                                                                                                                                                                                                                                                                                                                                                                                                                                                                                                                                                                                                                                                                                                                                                                                                                                                                                                                                                                                                                                                                                                                |
| 0.5_Fourth Floor Level<br>11400.0 |                                                                                                                                                                                                                                                                                                                                                                                                                                                                                                                                                                                                                                                                                                                                                                                                                                                                                                                                                                                                                                                                                                                                                                                                                                                                                                                                                                                                                                                                                                                                                                                                                                                                                                                                                                                                                                                                                                                                                                                                                                                                                                                                |
| 0.4_Third Floor Level<br>8550.0   |                                                                                                                                                                                                                                                                                                                                                                                                                                                                                                                                                                                                                                                                                                                                                                                                                                                                                                                                                                                                                                                                                                                                                                                                                                                                                                                                                                                                                                                                                                                                                                                                                                                                                                                                                                                                                                                                                                                                                                                                                                                                                                                                |
|                                   |                                                                                                                                                                                                                                                                                                                                                                                                                                                                                                                                                                                                                                                                                                                                                                                                                                                                                                                                                                                                                                                                                                                                                                                                                                                                                                                                                                                                                                                                                                                                                                                                                                                                                                                                                                                                                                                                                                                                                                                                                                                                                                                                |
| 0.2_First Floor Level<br>2850.0   |                                                                                                                                                                                                                                                                                                                                                                                                                                                                                                                                                                                                                                                                                                                                                                                                                                                                                                                                                                                                                                                                                                                                                                                                                                                                                                                                                                                                                                                                                                                                                                                                                                                                                                                                                                                                                                                                                                                                                                                                                                                                                                                                |
| 0.1_Ground Level<br>0.0           |                                                                                                                                                                                                                                                                                                                                                                                                                                                                                                                                                                                                                                                                                                                                                                                                                                                                                                                                                                                                                                                                                                                                                                                                                                                                                                                                                                                                                                                                                                                                                                                                                                                                                                                                                                                                                                                                                                                                                                                                                                                                                                                                |
|                                   | Proposed Elevation 04 - North/West Elevation 1: 100  1: 100  1: 100  1: 100  1: 100  1: 100  1: 100  1: 100  1: 100  1: 100  1: 100  1: 100  1: 100  1: 100  1: 100  1: 100  1: 100  1: 100  1: 100  1: 100  1: 100  1: 100  1: 100  1: 100  1: 100  1: 100  1: 100  1: 100  1: 100  1: 100  1: 100  1: 100  1: 100  1: 100  1: 100  1: 100  1: 100  1: 100  1: 100  1: 100  1: 100  1: 100  1: 100  1: 100  1: 100  1: 100  1: 100  1: 100  1: 100  1: 100  1: 100  1: 100  1: 100  1: 100  1: 100  1: 100  1: 100  1: 100  1: 100  1: 100  1: 100  1: 100  1: 100  1: 100  1: 100  1: 100  1: 100  1: 100  1: 100  1: 100  1: 100  1: 100  1: 100  1: 100  1: 100  1: 100  1: 100  1: 100  1: 100  1: 100  1: 100  1: 100  1: 100  1: 100  1: 100  1: 100  1: 100  1: 100  1: 100  1: 100  1: 100  1: 100  1: 100  1: 100  1: 100  1: 100  1: 100  1: 100  1: 100  1: 100  1: 100  1: 100  1: 100  1: 100  1: 100  1: 100  1: 100  1: 100  1: 100  1: 100  1: 100  1: 100  1: 100  1: 100  1: 100  1: 100  1: 100  1: 100  1: 100  1: 100  1: 100  1: 100  1: 100  1: 100  1: 100  1: 100  1: 100  1: 100  1: 100  1: 100  1: 100  1: 100  1: 100  1: 100  1: 100  1: 100  1: 100  1: 100  1: 100  1: 100  1: 100  1: 100  1: 100  1: 100  1: 100  1: 100  1: 100  1: 100  1: 100  1: 100  1: 100  1: 100  1: 100  1: 100  1: 100  1: 100  1: 100  1: 100  1: 100  1: 100  1: 100  1: 100  1: 100  1: 100  1: 100  1: 100  1: 100  1: 100  1: 100  1: 100  1: 100  1: 100  1: 100  1: 100  1: 100  1: 100  1: 100  1: 100  1: 100  1: 100  1: 100  1: 100  1: 100  1: 100  1: 100  1: 100  1: 100  1: 100  1: 100  1: 100  1: 100  1: 100  1: 100  1: 100  1: 100  1: 100  1: 100  1: 100  1: 100  1: 100  1: 100  1: 100  1: 100  1: 100  1: 100  1: 100  1: 100  1: 100  1: 100  1: 100  1: 100  1: 100  1: 100  1: 100  1: 100  1: 100  1: 100  1: 100  1: 100  1: 100  1: 100  1: 100  1: 100  1: 100  1: 100  1: 100  1: 100  1: 100  1: 100  1: 100  1: 100  1: 100  1: 100  1: 100  1: 100  1: 100  1: 100  1: 100  1: 100  1: 100  1: 100  1: 100  1: 100  1: 100  1: 100  1: 100  1: 100  1: 100  1: 100  1: 100  1 |

Materials Key

1 Red Mix Brickwork

Bronze Coloured Standing Seam Metal Cladding

5 Aluminium PPC Window Frame. Colour: Dark Grey

6 Curtain Panel. Colour:Dark Grey (Top Half Opening)

3 Bronze Coloured Standing Seam Metal Roof

4 Bronze Coloured Window Surrounds

7 Back Painted Glass Cutain Panel. Colour: Grey

8 Glazing

9 Curtain Walling System

(12) Flat Bar Fencing. Colour: Dark Grey

(10) Glazed Balustrade

(11) Seadum Roof

12) Bronze Coloured Canopy