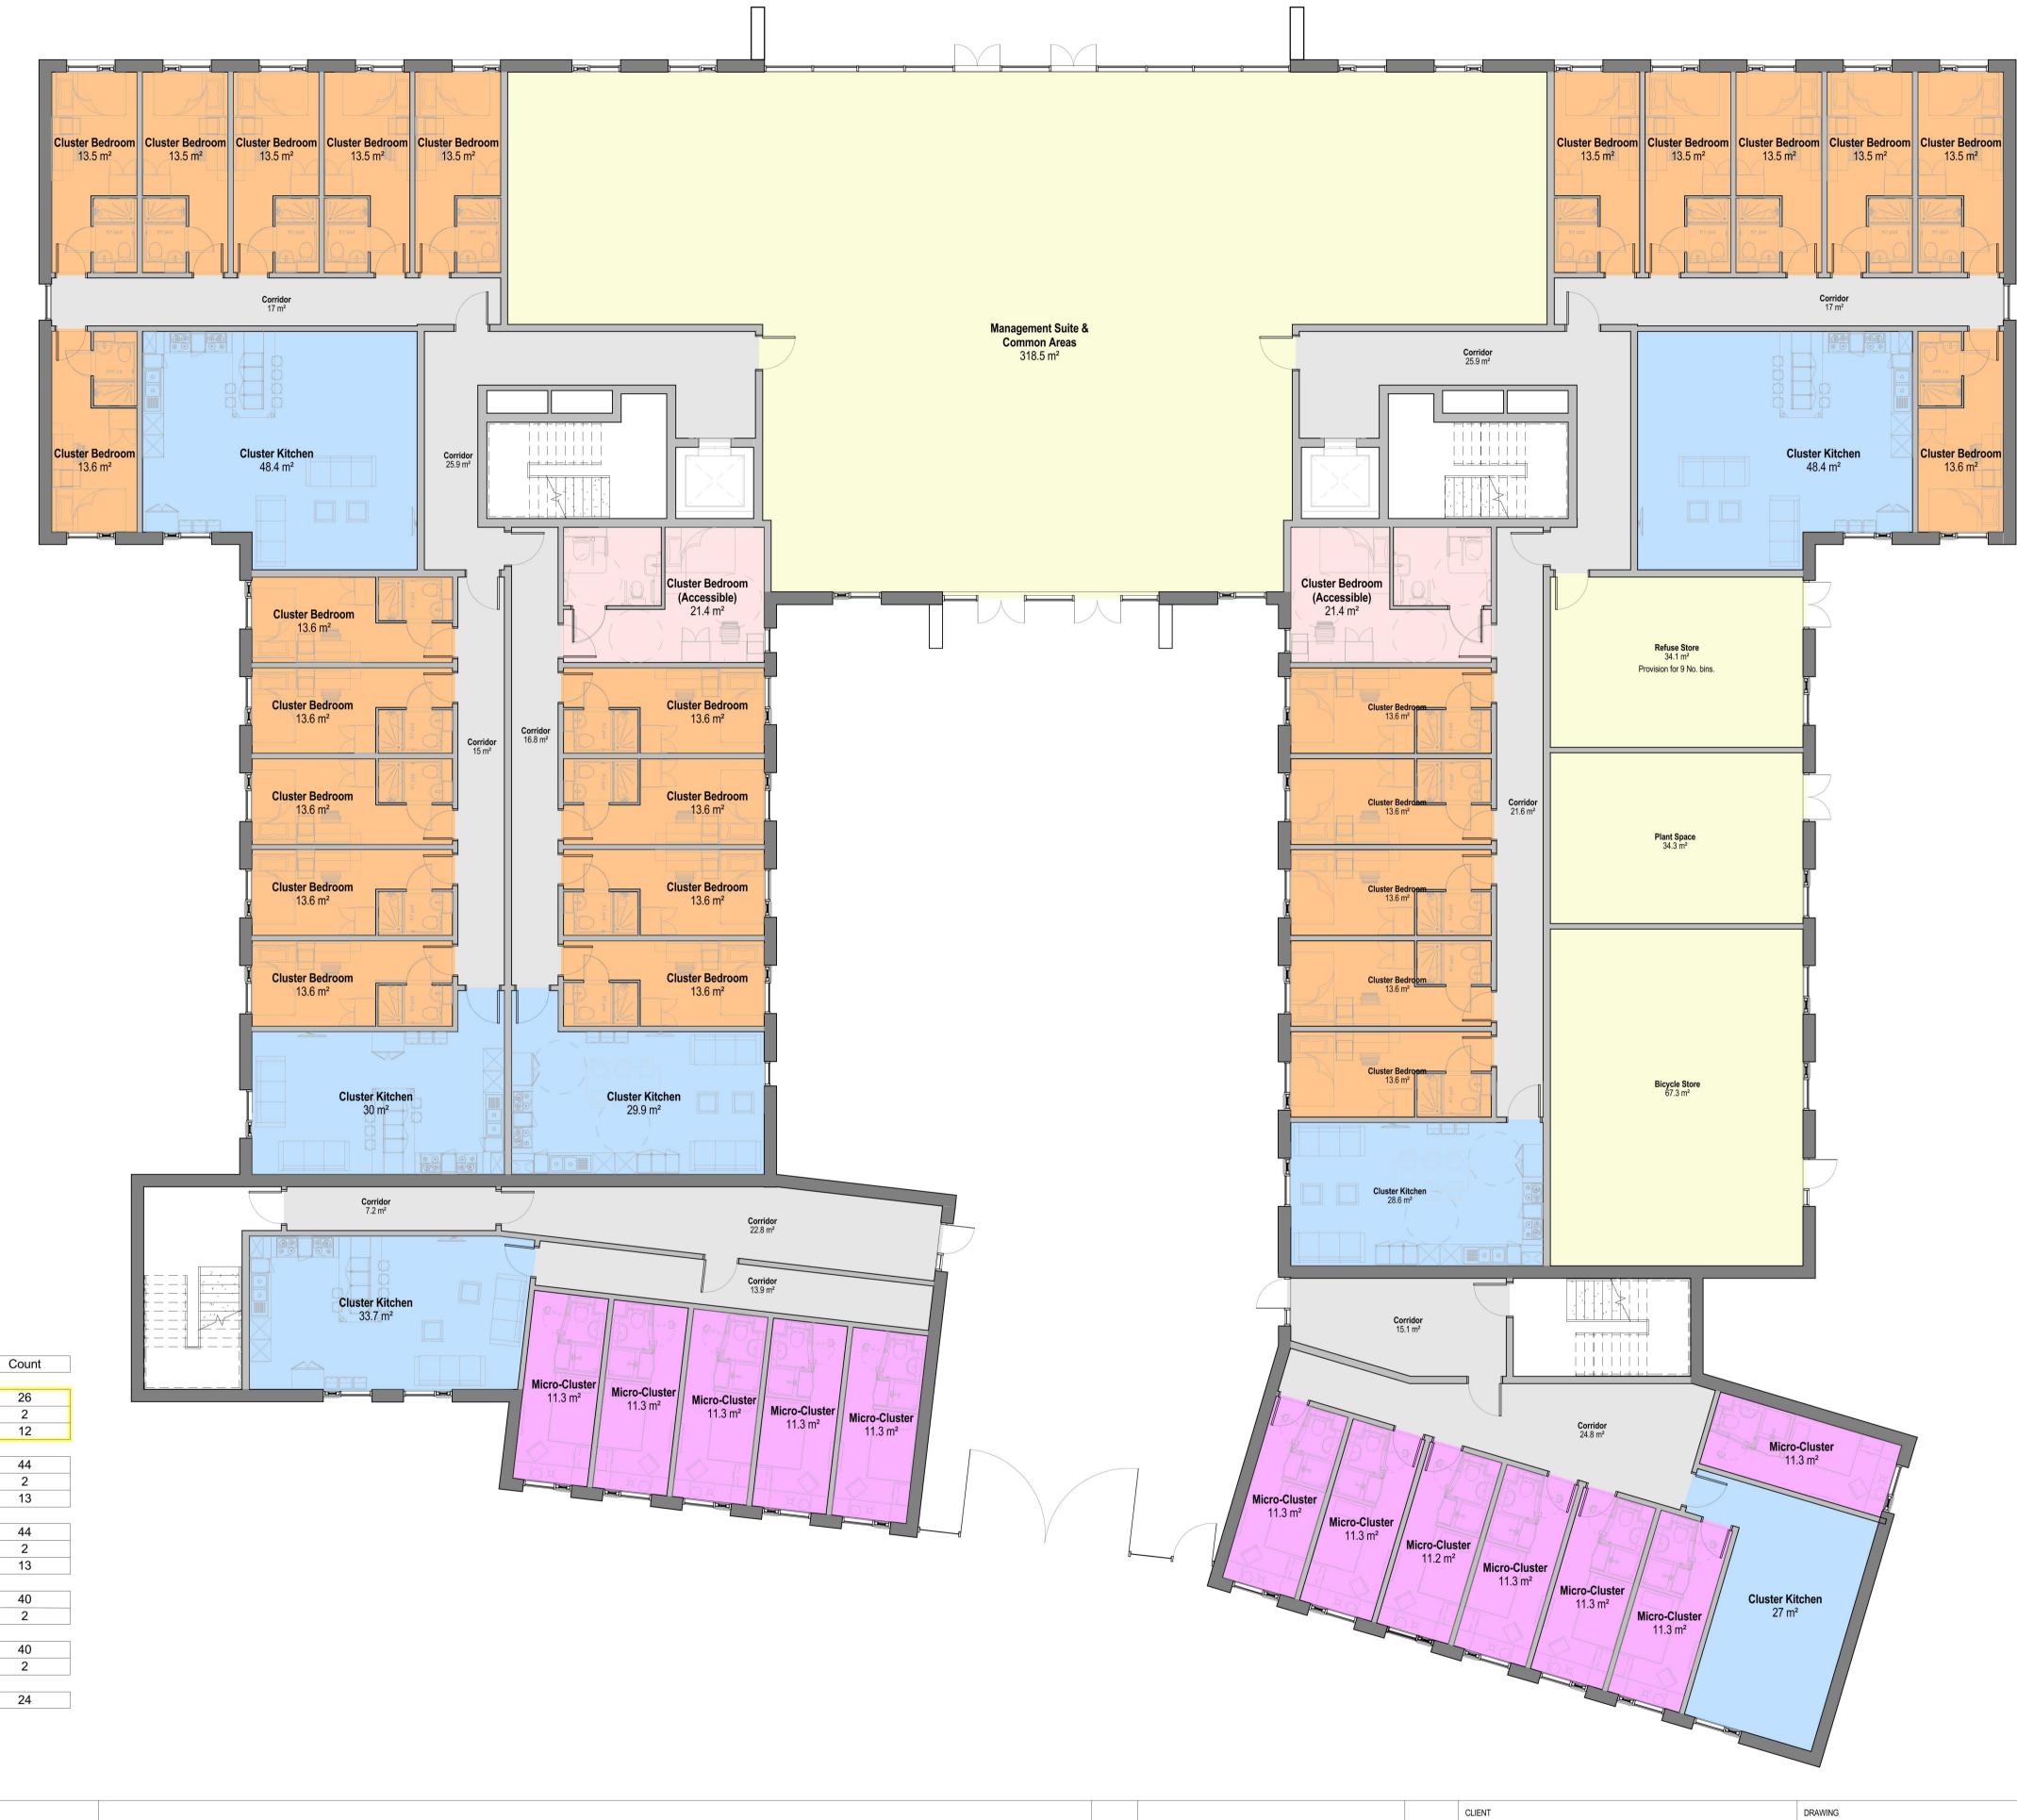

REV DESCRIPTION

| 0.1_Ground Level       | Cluster Bedroom              | 26 |
|------------------------|------------------------------|----|
| 0.1_Ground Level       | Cluster Bedroom (Accessible) | 2  |
| 0.1_Ground Level       | Micro-Cluster                | 12 |
|                        |                              |    |
| 0.2_First Floor Level  | Cluster Bedroom              | 44 |
| 0.2_First Floor Level  | Cluster Bedroom (Accessible) | 2  |
| 0.2_First Floor Level  | Micro-Cluster                | 13 |
|                        |                              |    |
| 0.3_Second Floor Level | Cluster Bedroom              | 44 |
| 0.3_Second Floor Level | Cluster Bedroom (Accessible) | 2  |
| 0.3_Second Floor Level | Micro-Cluster                | 13 |
|                        |                              |    |
| 0.4_Third Floor Level  | Cluster Bedroom              | 40 |
| 0.4_Third Floor Level  | Cluster Bedroom (Accessible) | 2  |
|                        |                              |    |
| 0.5_Fourth Floor Level | Cluster Bedroom              | 40 |
| 0.5_Fourth Floor Level | Cluster Bedroom (Accessible) | 2  |