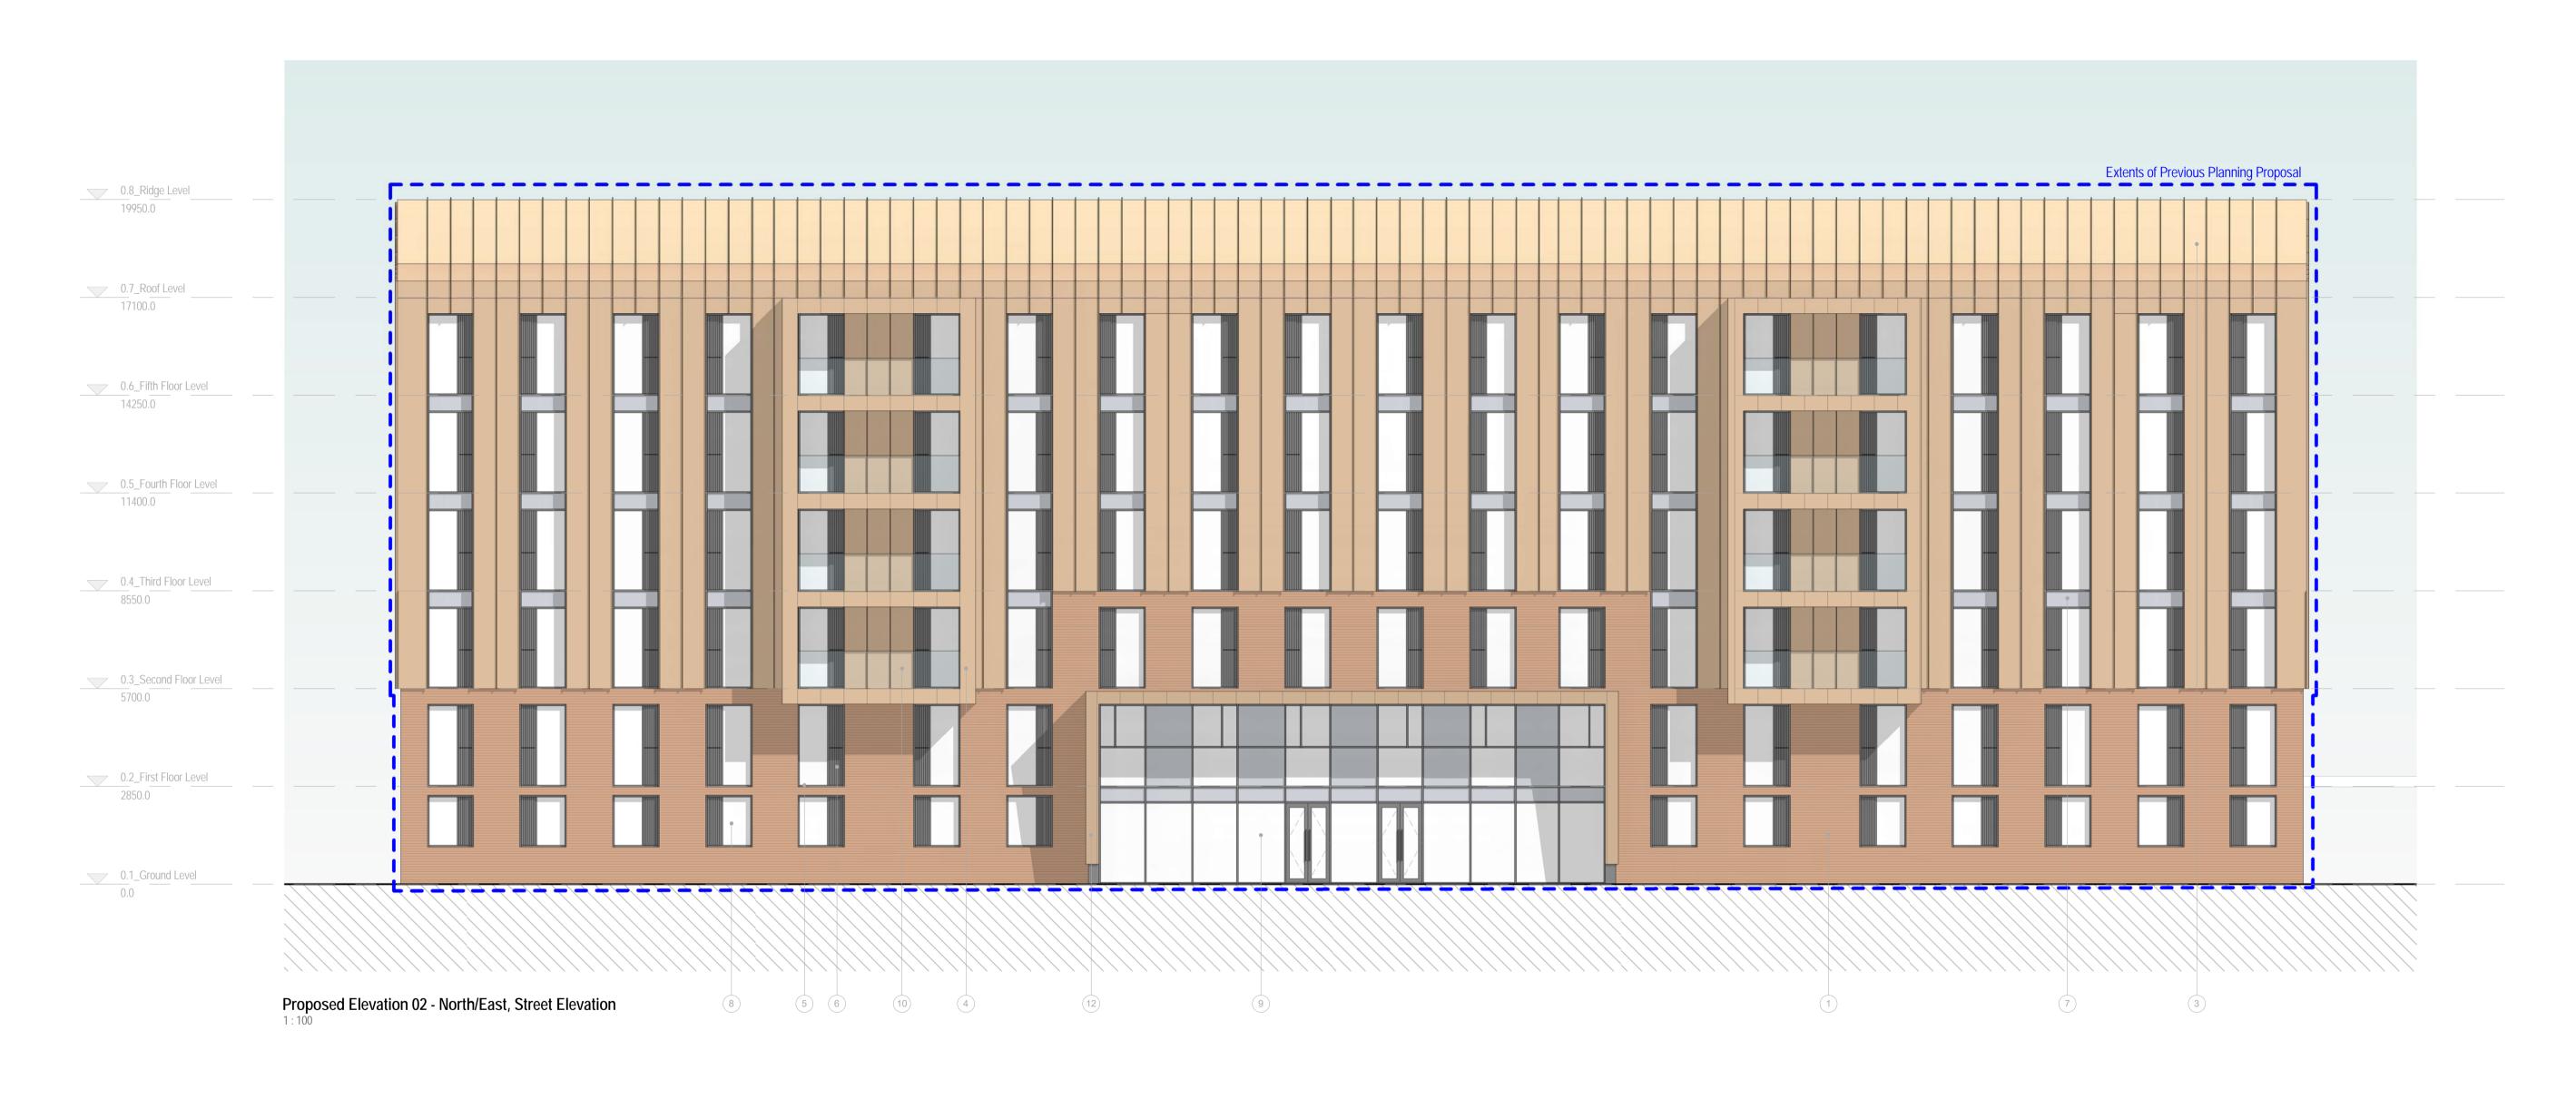

Materials Key

1 Red Mix Brickwork

Bronze Coloured Standing Seam Metal Cladding

5 Aluminium PPC Window Frame. Colour: Dark Grey

6 Curtain Panel. Colour:Dark Grey (Top Half Opening)

3 Bronze Coloured Standing Seam Metal Roof

4 Bronze Coloured Window Surrounds

7 Back Painted Glass Cutain Panel. Colour: Grey

8 Glazing

9 Curtain Walling System

(12) Flat Bar Fencing. Colour: Dark Grey

(10) Glazed Balustrade

(11) Seadum Roof

12) Bronze Coloured Canopy

# Materials Key

(3) Bronze Coloured Standing Seam Metal Roof

5 Aluminium PPC Window Frame. Colour: Dark Grey

6 Curtain Panel. Colour:Dark Grey (Top Half Opening)

(4) Bronze Coloured Window Surrounds

7 Back Painted Glass Cutain Panel. Colour: Grey 1 Red Mix Brickwork 2 Bronze Coloured Standing Seam Metal Cladding

8 Glazing 9 Curtain Walling System (10) Glazed Balustrade

12) Flat Bar Fencing. Colour: Dark Grey

(11) Seadum Roof

12) Bronze Coloured Canopy

PROJECT Harper Road, Coventry P01 Issued for Planning

DATE

REV DESCRIPTION