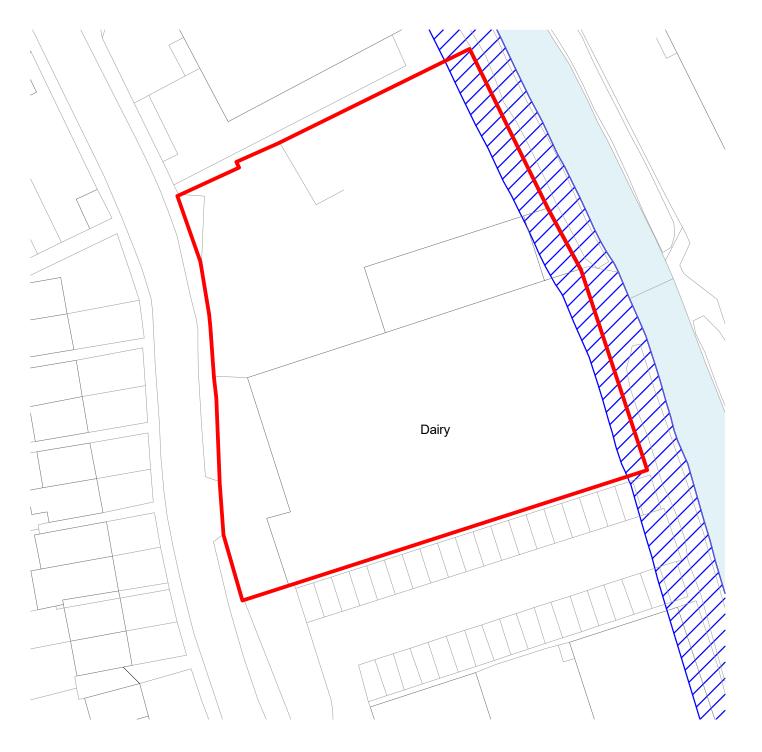

## Existing Site Plan 1:500

GENERAL NOTES:

DAY Architectural Ltd accepts no responsibility for any costs, losses or claims whatsoever arising from these drawings, specifications and related documents unless there is full compliance with the Client or any unauthorised user of the following:

|                               | CLIENT Crosslane |                     | DRAWING Existing & Proposed Site Plan Showing 8m Easement |                                                                                                                                                |              |                           |
|-------------------------------|------------------|---------------------|-----------------------------------------------------------|------------------------------------------------------------------------------------------------------------------------------------------------|--------------|---------------------------|
| PROJECT Harper Road, Coventry |                  | SCALE 1:500         | PAPER SIZE A3                                             |                                                                                                                                                |              |                           |
|                               |                  |                     |                                                           | DATE <b>05/09/17</b>                                                                                                                           | DRAWN BY RL  |                           |
|                               |                  |                     |                                                           | DAY DRAWING No. ASK-04-001                                                                                                                     | REVISION P01 | PROJECT No. <b>556-17</b> |
|                               | P01              | Issued for Planning | 06.09.17                                                  | DRAWING STATUS  PLANNING                                                                                                                       |              |                           |
|                               | REV              | DESCRIPTION         | DATE                                                      | Information contained on this drawing is the sole copyright of<br>DAY Architectural Ltd. and is not to be reproduced without their permission. |              |                           |