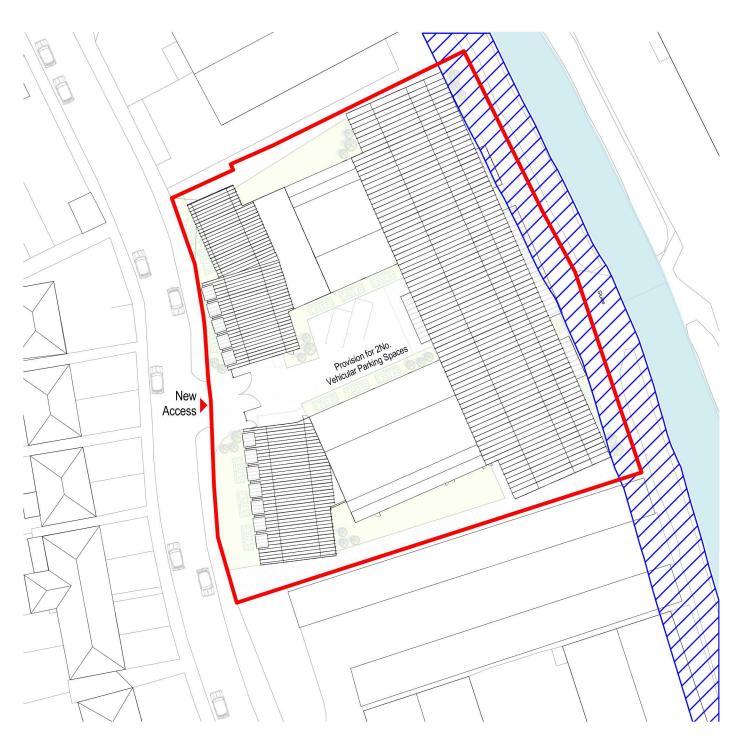

|                               | CLIENT Crosslane |                     | DRAWING Existing & Proposed Site Plan Showing 8m Easement |                                                                                                                                                |              |                           |
|-------------------------------|------------------|---------------------|-----------------------------------------------------------|------------------------------------------------------------------------------------------------------------------------------------------------|--------------|---------------------------|
| PROJECT Harper Road, Coventry |                  | SCALE 1:500         | PAPER SIZE A3                                             |                                                                                                                                                |              |                           |
|                               |                  |                     |                                                           | DATE <b>05/09/17</b>                                                                                                                           | DRAWN BY RL  |                           |
|                               |                  |                     |                                                           | DAY DRAWING No. ASK-04-001                                                                                                                     | REVISION P01 | PROJECT No. <b>556-17</b> |
|                               | P01              | Issued for Planning | 06.09.17                                                  | DRAWING STATUS  PLANNING                                                                                                                       |              |                           |
|                               | REV              | DESCRIPTION         | DATE                                                      | Information contained on this drawing is the sole copyright of<br>DAY Architectural Ltd. and is not to be reproduced without their permission. |              |                           |