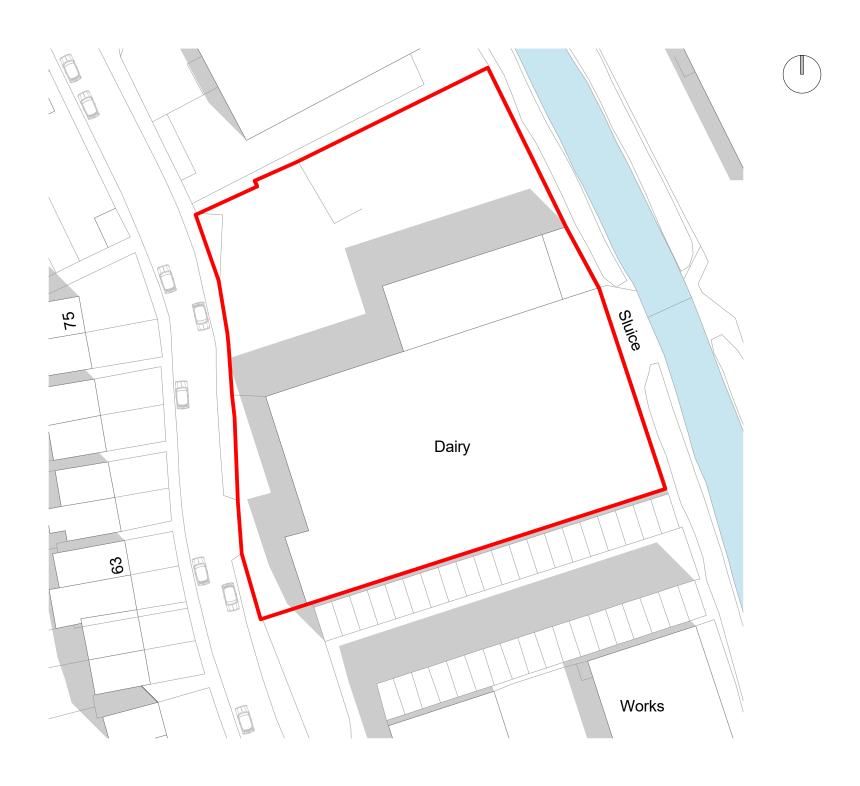

## Existing Site Plan 1:500

GENERAL NOTES:

DAY Architectural Ltd accepts no responsibility for any costs, losses or claims whatsoever arising from these drawings, specifications and related documents unless there is full compliance with the Client or any unauthorised user of the following:

|                               | CLIENT Crosslane |                     | DRAWING Existing & Proposed Site Plan Showing 8m Easement |                                                                                                                                                |              |                           |
|-------------------------------|------------------|---------------------|-----------------------------------------------------------|------------------------------------------------------------------------------------------------------------------------------------------------|--------------|---------------------------|
| PROJECT Harper Road, Coventry |                  | SCALE 1:500         | PAPER SIZE A3                                             |                                                                                                                                                |              |                           |
|                               |                  |                     |                                                           | DATE <b>05/09/17</b>                                                                                                                           | DRAWN BY RL  |                           |
|                               |                  |                     |                                                           | DAY DRAWING No. ASK-04-001                                                                                                                     | REVISION P01 | PROJECT No. <b>556-17</b> |
|                               | P01              | Issued for Planning | 06.09.17                                                  | DRAWING STATUS  PLANNING                                                                                                                       |              |                           |
|                               | REV              | DESCRIPTION         | DATE                                                      | Information contained on this drawing is the sole copyright of<br>DAY Architectural Ltd. and is not to be reproduced without their permission. |              |                           |