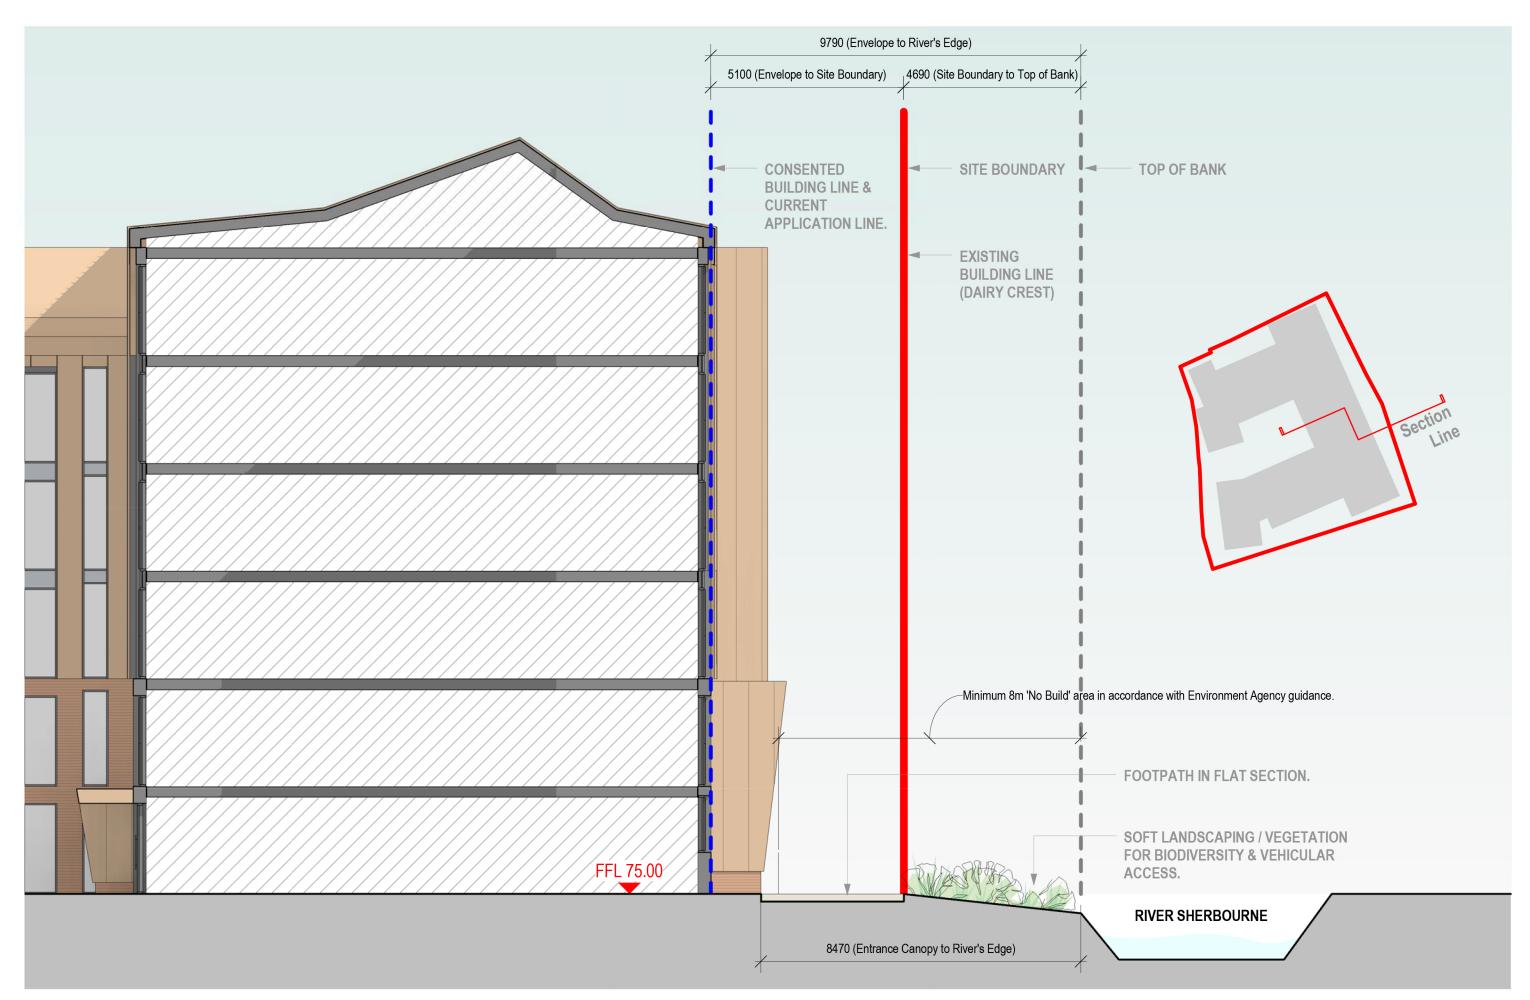

|                               | CLIENT Crosslane |                     | DRAWING Existing & Proposed Site Plan Showing 8m Easement |                                                                                                                                                |              |                           |
|-------------------------------|------------------|---------------------|-----------------------------------------------------------|------------------------------------------------------------------------------------------------------------------------------------------------|--------------|---------------------------|
| PROJECT Harper Road, Coventry |                  | SCALE 1:500         | PAPER SIZE A3                                             |                                                                                                                                                |              |                           |
|                               |                  |                     |                                                           | DATE <b>05/09/17</b>                                                                                                                           | DRAWN BY RL  |                           |
|                               |                  |                     |                                                           | DAY DRAWING No. ASK-04-001                                                                                                                     | REVISION P01 | PROJECT No. <b>556-17</b> |
|                               | P01              | Issued for Planning | 06.09.17                                                  | DRAWING STATUS  PLANNING                                                                                                                       |              |                           |
|                               | REV              | DESCRIPTION         | DATE                                                      | Information contained on this drawing is the sole copyright of<br>DAY Architectural Ltd. and is not to be reproduced without their permission. |              |                           |